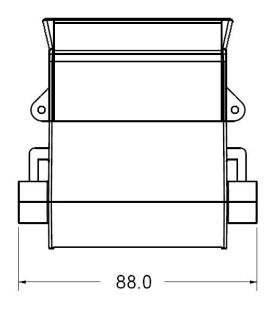

Double entry front wire with clear cover
- Made from flame retardant thermoplastic
- Standard: Australian Standard AS60269

## **SPECIFICATIONS**

| Rated current (le)                     | 100A              |
|----------------------------------------|-------------------|
| Rated voltage (Ue)                     | 500V              |
| Rated peak withstand current           | 33kA              |
| Rated impulse withstand voltage (Uimp) | 8kV               |
| Screw mounting size                    | M5                |
| Weight 1P                              | 0.3kg             |
| Max cable size                         | 50mm <sup>2</sup> |
| Maximum tightening torque              | 3-4Nm             |
|                                        |                   |



## **DIMENSIONS**



CAT No. TNFC100AFWD/CLR