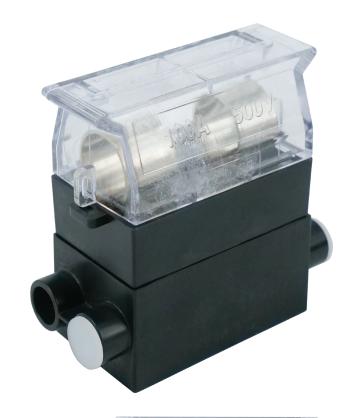

## CLEAR COVER FUSE CARRIER 100% NEW

- IPD 100A DOUBLE ENTRY FRONT WIRE FUSE

- Compatible with standard TNME 22x58 barrel fuses
- Double entry front wire with clear cover
- Made from flame retardant thermoplastic
- Standard: Australian Standard AS60269

## **SPECIFICATIONS**

| Rated current (le)                     | 100A              |
|----------------------------------------|-------------------|
| Rated voltage (Ue)                     | 500V              |
| Rated peak withstand current           | 33kA              |
| Rated impulse withstand voltage (Uimp) | 8kV               |
| Screw mounting size                    | M5                |
| Weight 1P                              | 0.3kg             |
| Max cable size                         | 50mm <sup>2</sup> |
| Maximum tightening torque              | 3-4Nm             |
|                                        |                   |