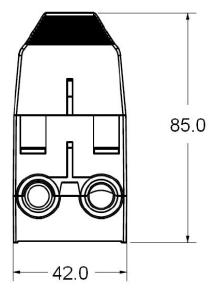

th clear cover
- Made from flame retardant thermoplastic
- Standard: Australian Standard AS60269

## **SPECIFICATIONS**

| Rated current (le)                     | 100A              |
|----------------------------------------|-------------------|
| Rated voltage (Ue)                     | 500V              |
| Rated peak withstand current           | 33kA              |
| Rated impulse withstand voltage (Uimp) | 8kV               |
| Screw mounting size                    | M5                |
| Weight 1P                              | 0.3kg             |
| Max cable size                         | 50mm <sup>2</sup> |
| Maximum tightening torque              | 3-4Nm             |
|                                        |                   |



## **DIMENSIONS**



CAT No. TNFC100AFWD/CLR