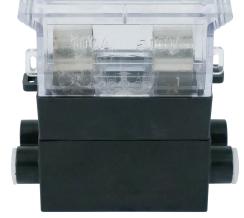

## CLEAR COVER FUSE CARRIER 100% NEW

- IPD 100A DOUBLE ENTRY FRONT WIRE FUSE

- Compatible with standard TNME 22x58 barrel fuses
- Double entry front wire with clear cover
- Made from flame retardant thermoplastic
- Standard: Australian Standard AS60269

## **SPECIFICATIONS**

| Rated current (le)                     | 100A              |
|----------------------------------------|-------------------|
| Rated voltage (Ue)                     | 500V              |
| Rated peak withstand current           | 33kA              |
| Rated impulse withstand voltage (Uimp) | 8kV               |
| Screw mounting size                    | M5                |
| Weight 1P                              | 0.3kg             |
| Max cable size                         | 50mm <sup>2</sup> |
| Maximum tightening torque              | 3-4Nm             |
|                                        |                   |